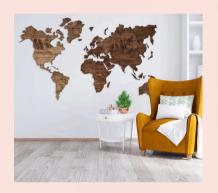

#### 2D Wooden World Map

Our 2D Wooden World Map is a classic and elegant choice, showcasing the beauty of global cartography with a minimalist approach.

#### 3D Wooden World Map

For a truly immersive experience, our 3D Wooden World Map adds depth and dimension to your wall.