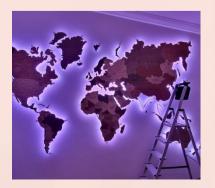

#### **LED Wooden World Map**

For a truly unique and dynamic experience, our LED Wooden World Map lights up your space with a soft, ambient glow.

Ohy choose us?

ARTFUL MAPS, LASTING