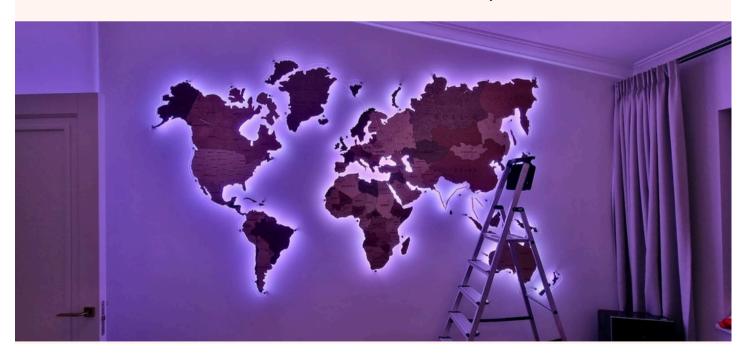

#### **LED Wooden World Map**

For a truly unique and dynamic experience, our LED Wooden World Map lights up your space with a soft, ambient glow.

Ohy choose us?

ARTFUL MAPS, LASTING