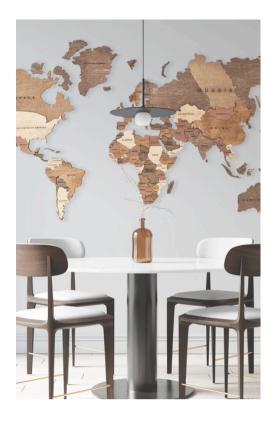

#### 3D Wooden World Map

For a truly immersive experience, our 3D Wooden World Map adds depth and dimension to your wall.