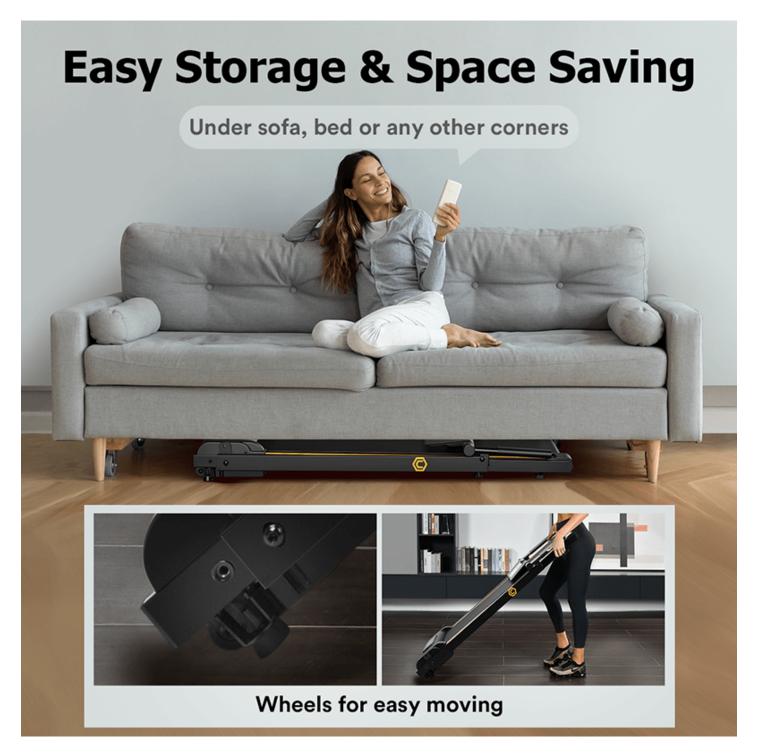

### **Space-Saving Solution**

When it comes to , there are many questions and debates that still need to be addressed treadmill fold.

One of the key advantages of utilizing a foldable treadmill in small spaces is the space-saving aspect it offers. Traditional treadmills can take up a significant amount of room, making them impractical for those with limited space. However, with a foldable treadmill, you can easily fold it up and store it away when not in use, allowing you to reclaim valuable floor space in your home.

## **Portability and Convenience**

Another benefit of a foldable treadmill is its portability. If you need to move or rearrange your living space, a foldable treadmill can be easily transported from one room to another without much hassle. This convenience makes it a versatile piece of exercise equipment for individuals living in small apartments or homes.