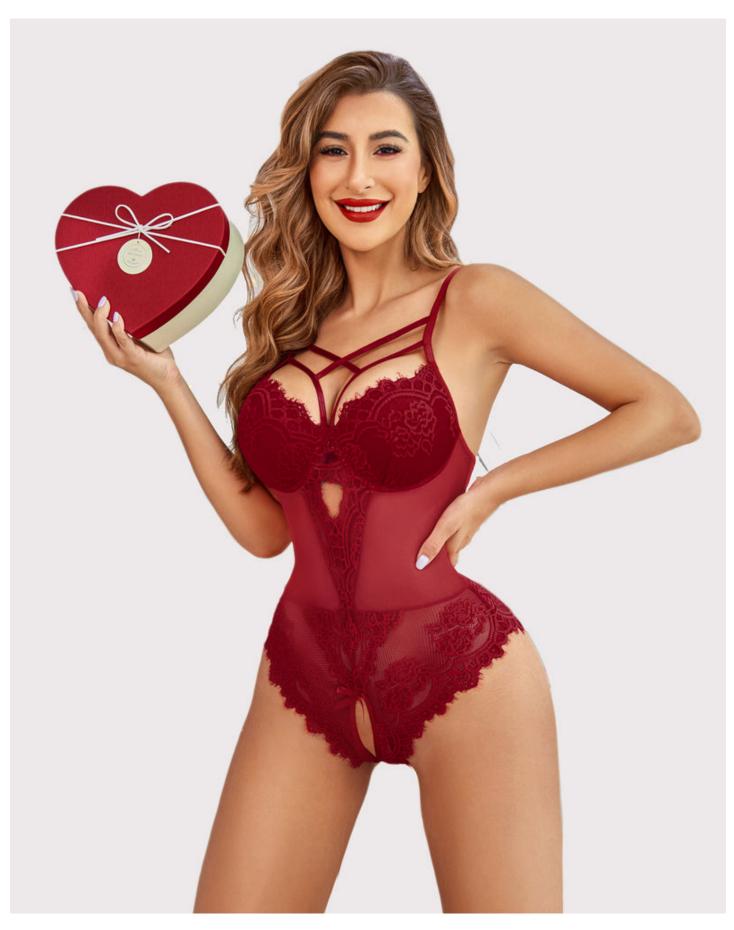

## **Types of Sexy Teddies**

There are various types of sexy teddies, each designed to suit different preferences and body types. Here are some popular options:

- Lace Teddies: These are perfect for those who love intricate designs and a touch of elegance.
- Satin Teddies: Known for their smooth and luxurious feel, satin teddies are ideal for a romantic evening.
- Sheer Teddies: These offer a more daring look, with see-through fabrics that tease and tantalize.

#### **Material Matters**

The material of the teddy can make a big difference in how it feels and looks. Lace offers a delicate and feminine touch, while satin provides a smooth and luxurious feel. Sheer fabrics are perfect for a more daring look.

## **Real Product Examples**

To give you a better idea, here are some real product examples:

Lace Teddy: This elegant lace teddy features intricate designs and a comfortable fit. View Product